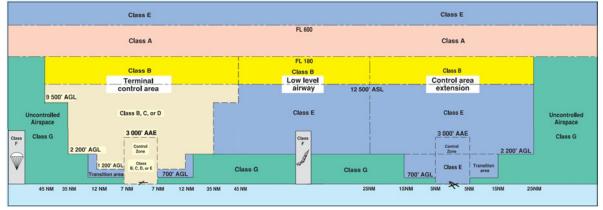

## Airspace Classification

## **Overlying Airspaces**

| Class | Name                                        | Floor    | Ceiling  |
|-------|---------------------------------------------|----------|----------|
| E     | T781 Airway                                 | 2200AGL  | 12500MSL |
| В     | T781 Airway                                 | 12500MSL | 18000MSL |
| В     | Southern Ontario Low Level Control Area CAE | 17000MSL | 18000MSL |
| E     | Trenton, ON TCA                             | 700AGL   | 12500MSL |
| E     | Trenton, ON TCA                             | 700AGL   | 17000MSL |
| В     | Trenton, ON TCA                             | 12500MSL | 17000MSL |